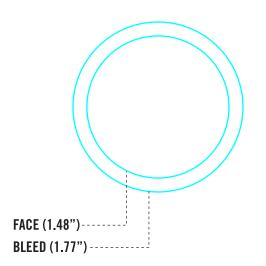

## **1.5" BUTTON TEMPLATE**

ITEM: BUTTONS SIZE: 1.5" QUANTITY: PLUS \$15.00 SETUP CHARGE

IMAGE GOES IN THE INNER CIRCLE (FACE), AND BACKGROUND COLOURS MUST EXTEND TO THE OUTER CIRCLE (BLEED)

| Requested By/PO#:                            | Company:                                                                                                                        |                                      |
|----------------------------------------------|---------------------------------------------------------------------------------------------------------------------------------|--------------------------------------|
|                                              | Phone#/Email:                                                                                                                   |                                      |
| Delivery Address:                            |                                                                                                                                 | Turn Time: <u>7-10 Business Days</u> |
| Date (MM/DD/YY):                             | Proof#/Revision#:                                                                                                               | Delivery Time:                       |
| Customer Comments:                           | Approved Signature:                                                                                                             | Delivery Method:                     |
|                                              |                                                                                                                                 |                                      |
| Please Provide Credit Card Information if Bo | x is Checked 🗹 Name as it appears on card:                                                                                      |                                      |
| MasterCard/Visa/Amex:                        |                                                                                                                                 | Exp: CVC:                            |
|                                              | URE YOUR PRINT SETTING IS AT 100%, NOT SCALE TO FIT. PLEASE RE<br>FIRST 2 REVISIONS ARE INCLUDED, ADDITIONAL REVISIONS MAY BE C |                                      |