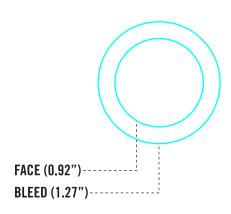

## 1" BUTTON TEMPLATE

**ITEM:** BUTTONS

SIZE: 1"
QUANTITY:

PLUS \$45.00 SETUP CHARGE

IMAGE GOES IN THE INNER CIRCLE (FACE), AND BACKGROUND COLOURS MUST EXTEND TO THE OUTER CIRCLE (BLEED)